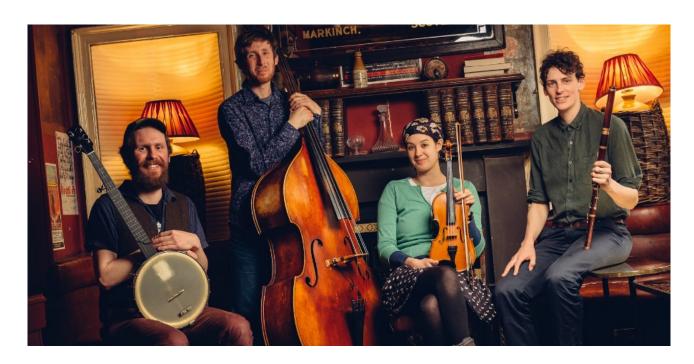

## Wayward Jane

## Tuesday 27th May, 7.15pm Eckford Village Hall

"Wayward Jane's music is a modern, transatlantic interpretation of American folk and Old Time traditions, blending roots music with fresh arrangements and original compositions. Their rich sound features fiddle, clawhammer banjo, double bass, guitar, wooden flute and close vocal harmony. Their live shows have a joyful energy, expressing the fine musicianship and playful

chemistry of the band members with material ranging in mood from high- octane, toe-tapping tunes to tender and soulful songs. Wayward Jane tend to leave audiences with a glow in their hearts."

Purchase tickets online at: www.eckfordvillagehall.co.uk